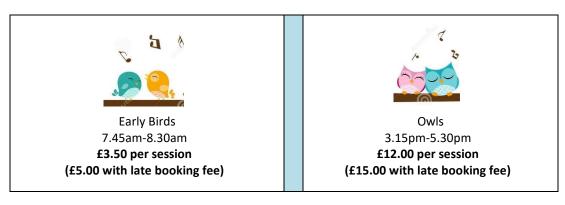

Sessions are charged at £3.50 per session if booked in advance and should be paid in advance.

Advanced booking for the club is required.

**Owls After School Club** is also available to all children attending Meadowcroft School from 3.15pm until 5.30pm.

Children are provided with a slice of toast and their choice of topping.

Children participate in a variety of activities during the After School Club session.

Sessions are charged at £12.00 per session if booked in advance and should be paid in advance.

## TERMS AND CONDITIONS FOR PARENTS/CARERS - SEPTEMBER 2023

1. Fees for the Early Birds and Owls are detailed below:

## Prices per session

- 2. Booking and payment should be made in advance. Pre-booked rate will apply to bookings made one term in advance. Bookings made with <u>less than one week's notice</u> will incur a late notice fee of £1.50 for Early Birds and £3.00 for Owls making a total of £5.00 for Early Birds and £15.00 for Owls.
- 3. Siblings of children of St Ann's Heath Juniors may be dropped at Early Birds from 8.15am free of charge. A booking form <u>must</u> still be completed.
- 4. Early Birds Parents/carers may drop off to Early Birds at any time up from 7.45am. The club operates a sessional charging system only, hourly rates are not available.
  Owls Parents/carers may pick up from Owls at any time up to 5.30pm. The club operates a sessional charging system only, hourly rates are not available.
- 5. Sessions runs from the time the children arrive at the club to the agreed finish time.
- 6. No discounts are available other than for siblings.
- 7. Fees apply if your child is sick or unable to attend for any other reason.
- 8. All parents/carers are requested to make sure that their child/ren are collected from Owls by 5.30pm. If you are unavoidably delayed, please contact the school on 01932 561419 so that a message can be passed onto the club staff. If a parent/carer is late to collect their child/ren a fine of £20.00 for each late collection will be imposed.
- 9. If you are late to collect your child more than three times, your child will no longer be able to attend future sessions.
- 10. Any alterations to your child's regular attendance pattern should be made in writing to: <a href="mailto:info@meadowcroft.surrey.sch.uk">info@meadowcroft.surrey.sch.uk</a>
- 11. All fees are to be paid in full <u>in advance</u> however payment by 2 instalments can be made. If fees are not paid your place may be cancelled.
- 12. Childcare vouchers may be used to pay for Early Birds and Owls. Please contact the Office if you wish to pay by Childcare vouchers.
- 13. Children will be expected to use Meadowcroft Values during their time at Early Birds/Owls and adhere to the club's rules. Our responsibility is for the safety and welfare of all children at the club at all times.